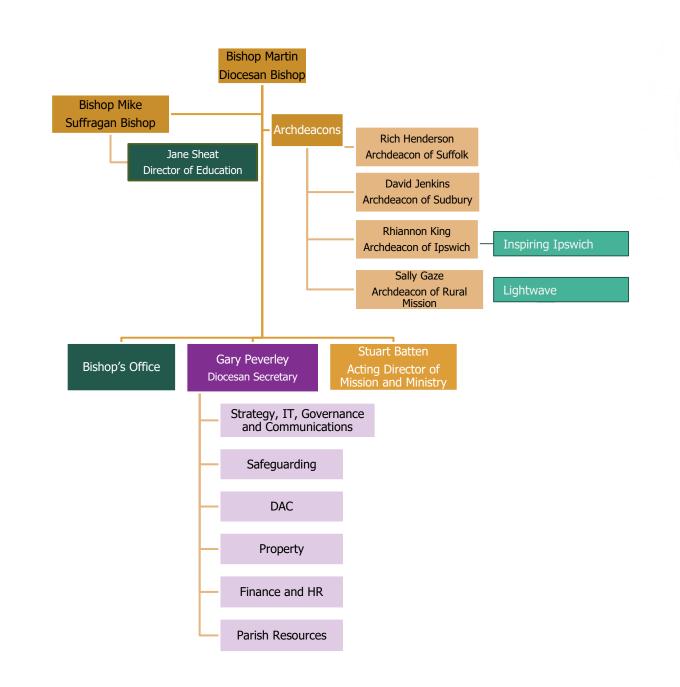

## **Bishops' Office Team**

# Bishop Martin Seeley Diocesan Bishop Scarlett Blacker Sarah Brown Parliamentary Researcher Bishop's PA and Briefings Officer Bishop Mike Harrison Suffragan Bishop Michael Robinson Diane Matthews Bishop's Chaplain and Canon Theologian Bishops and Archdeacons **Executive Assistant** Terri Atkins Secretary

#### **Diocesan Board of Education**

## **Mission and Ministry**

## Safeguarding team

# **Strategy, Comms and IT Teams**

## **Property Team**

#### **Accounts and HR Teams**

## DAC

## **Parish Resources**

## **Inspiring Ipswich**

## Lightwave

Ben Wale, Emerge Lightwave Rural Hub Leader Graham Miles , Rural and Agricultural Chaplain and leader of the Rural Chaplaincy Team