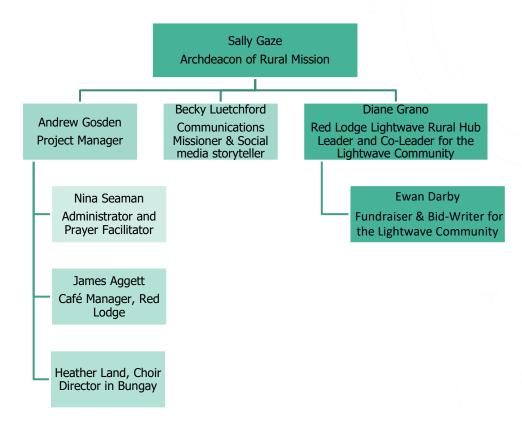

## Lightwave

Ben Wale, Emerge Lightwave Rural Hub Leader Graham Miles , Rural and Agricultural Chaplain and leader of the Rural Chaplaincy Team