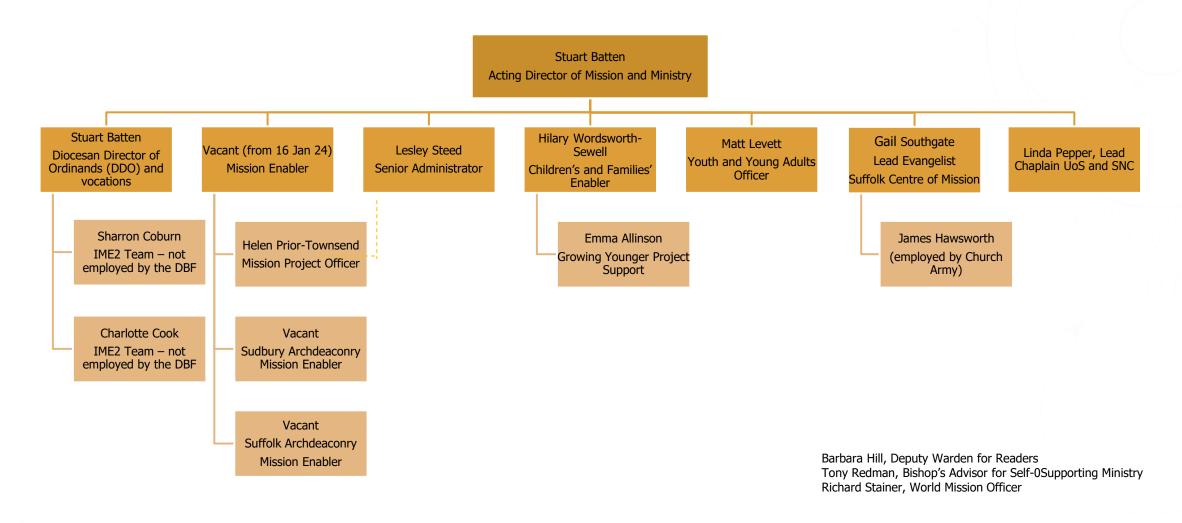

## **Bishops' Office Team**

# Bishop Martin Seeley Diocesan Bishop Scarlett Blacker Sarah Brown Parliamentary Researcher Bishop's PA and Briefings Officer Bishop Mike Harrison Suffragan Bishop Michael Robinson Diane Matthews Bishop's Chaplain and Canon Theologian Bishops and Archdeacons **Executive Assistant** Terri Atkins Secretary

#### **Diocesan Board of Education**



## **Mission and Ministry**



## Safeguarding team

# **Strategy, Comms and IT Teams**



## **Property Team**

#### **Accounts and HR Teams**





## DAC



## **Parish Resources**



## **Inspiring Ipswich**



## Lightwave



Ben Wale, Emerge Lightwave Rural Hub Leader Graham Miles , Rural and Agricultural Chaplain and leader of the Rural Chaplaincy Team