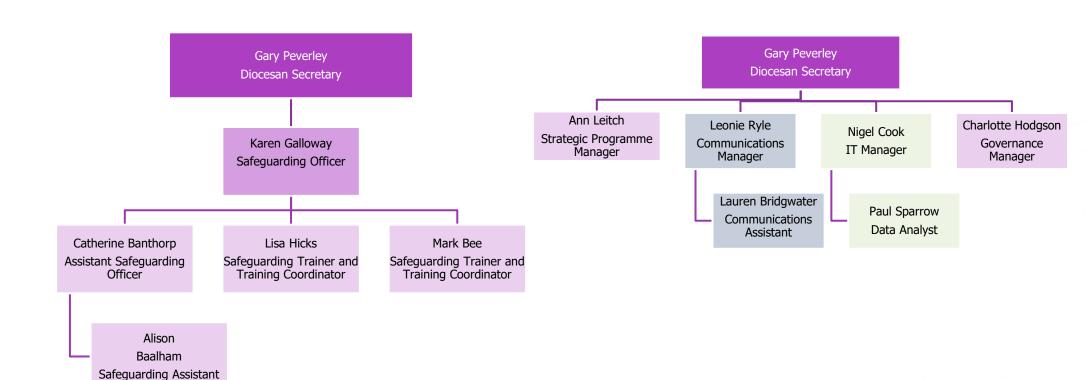

## **Bishops' Office Team**

# Bishop Martin Seeley Diocesan Bishop Scarlett Blacker Sarah Brown Parliamentary Researcher Bishop's PA and Briefings Officer Bishop Mike Harrison Suffragan Bishop Michael Robinson Diane Matthews Bishop's Chaplain and Canon Theologian Bishops and Archdeacons **Executive Assistant** Terri Atkins Secretary

#### **Diocesan Board of Education**



## **Mission and Ministry**



## Safeguarding team

# **Strategy, Comms and IT Teams**



## **Property Team**

#### **Accounts and HR Teams**





## DAC



## **Parish Resources**



## **Inspiring Ipswich**



## Lightwave



Ben Wale, Emerge Lightwave Rural Hub Leader Graham Miles , Rural and Agricultural Chaplain and leader of the Rural Chaplaincy Team