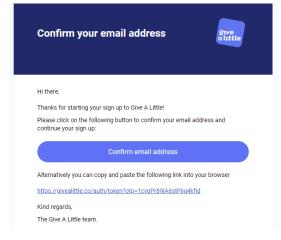

### Step 2: Verify email address

After clicking 'Confirm email address', you will see a screen that says 'Confirm your email address'. Check the email account you signed up with and you should have an email from Give A Little. Follow the link in that email, or click on 'Resend verification email' if it has not

come through.