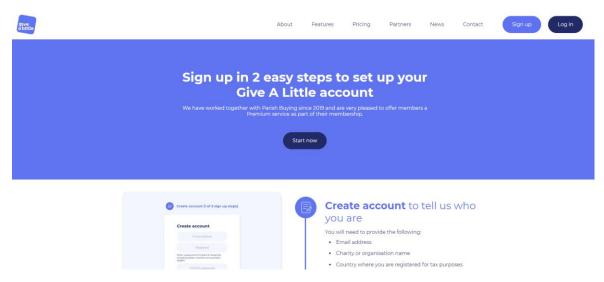

### Step I: Go to the Give A Little website

Follow this link to start the process of creating an account with Give A Little. It's important that you follow this link, rather than going directly to Give A Little, as this ensures you receive the Premium version of Give A Little for free, which has been specially negotiated for Parish Buying members. Click on 'Start now' in the middle of the page.

On the next screen, enter your email address and set a password. It is good practice to create your account using a role-based email address (e.g., stmarystreasurer@gmail.com) rather than a personal email address so that the login details can be shared with others. Click on 'Confirm email address'.