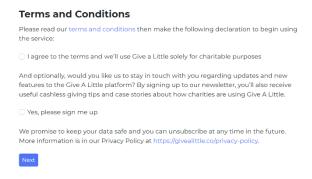

# **Step 4: Accept the terms and conditions**

Once you have clicked on the link in the email from Give A Little and successfully verified your email address you will be taken to a welcome screen. This explains what Give A Little is and asks you to agree to their terms and conditions. Scroll down until you see the tick boxes. You must tick the first box but it is up to you whether you tick the second box and subscribe to updates. When you're ready, click 'Next'.