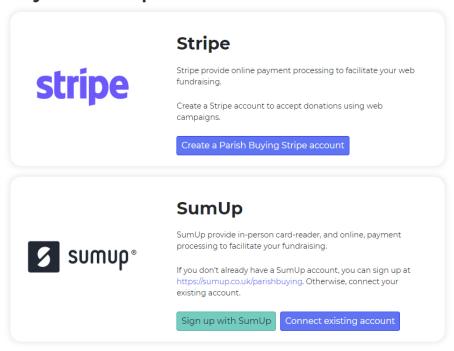

### **Step 5: Connect a Payment Processor**

A page will come up asking you to connect a Payment Processor.

If you already have a SumUp account, click "Connect existing account" and log in with your SumUp email and password.

If not, click "Create a parish buying stripe account" or "Sign Up with SumUp" and see the separate SumUp and Stripe guides.

#### Payment card processors