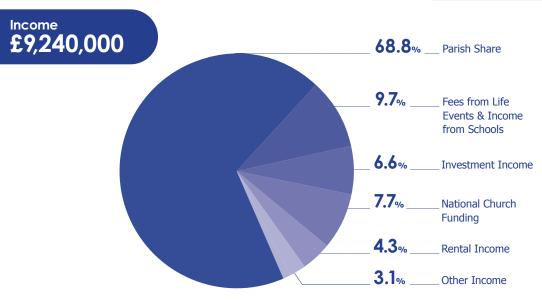

# **Number of People Attending Church**

Expenditure **£9,040,000** 

#### Stewardship

88%

of Parish Share Requested was Received

151 Parishes and 1038 Donors signed up to the Parish Giving Scheme