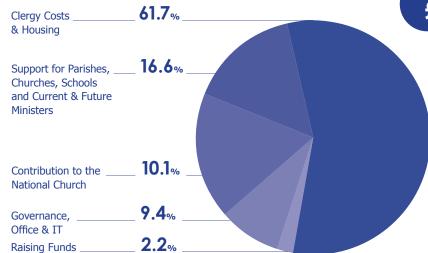

# 2019 Annual Report



18,467



18,320
Easter Day Services



37,693

総

9,980

Average Weekly Worship Adults 9,259 | Children 721

# **Number of People Attending Church**





Expenditure **£9,040,000** 



#### **Schools**

15,000

Pupils Receiving Distinctively Christian Education

**87** Church Schools of which **19** are in our Multi-Academy Trust



#### Stewardship

88%

of Parish Share Requested was Received

151 Parishes and 1038 Donors signed up to the Parish Giving Scheme



#### **Ordained Ministry**

**184** Clergy with Permission to Officiate

99 Stipendiary Clergy64 Self-supporting Ministers23 Curates6 House for Duty



# Lay Ministry

**688** Total

524 Elders 137 Readers 27 Licensed Lay Ministers



## **Building Improvements**

257 Cases

**123** Repairs and 'List B' Cases **134** Church Building Faculty Cases (Including 24 Kitchens and Toilets)



### Baptisms

**846** Total

**766** Baptisms under 11yrs **80** Baptisms over 11yrs **18** Than